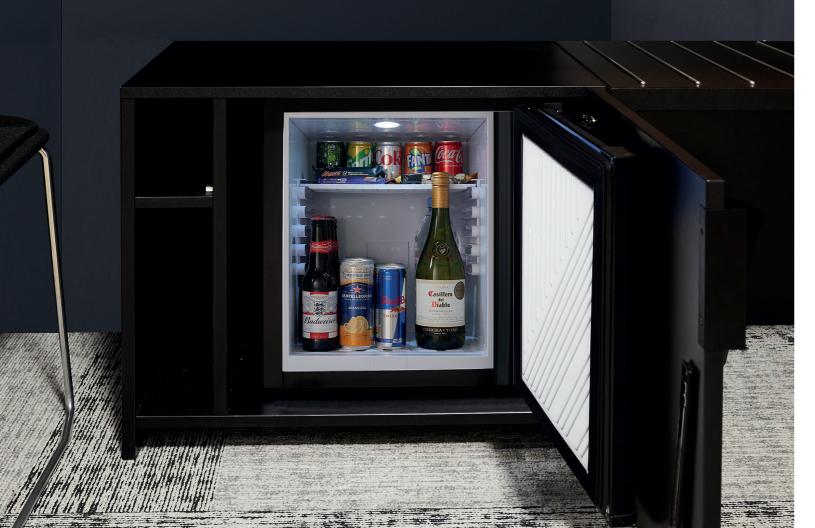

The Eton Minibar Collection includes three solid door minibars which are all available with brackets for a sleek intergrated look into any hotel guest room.

## **ETON 40L SOLID DOOR MINIBAR**

.....

- F energy rating • Can accommodate a 1L bottle of water/wine
- Lockable door
- Supplied with 2 keys
- Adjustable cooling dial

ADJUSTABLE SHELVING SYSTEM