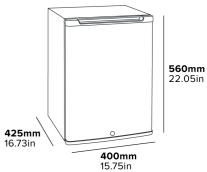

## Specification

63W

L

220-240V ~ 50-60Hz R600a refrigerant (Non-ammonia coolant) 50mm ventilation gap required Insulation: Cyclopentane

Options Black UK or EU plug