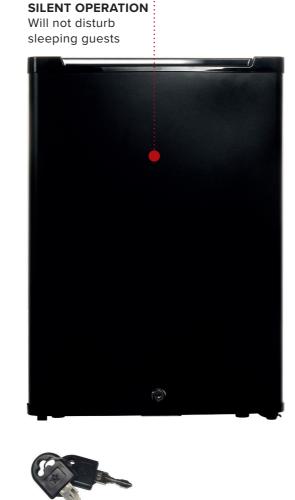

## **ETON 40L SOLID DOOR MINIBAR**

.....

- F energy rating • Can accommodate a 1L bottle of water/wine
- Lockable door
- Supplied with 2 keys
- Adjustable cooling dial