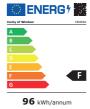

## **ETON 40L SOLID DOOR MINIBAR**

.....

- F energy rating • Can accommodate a 1L bottle of water/wine
- Lockable door
- Supplied with 2 keys
- Adjustable cooling dial